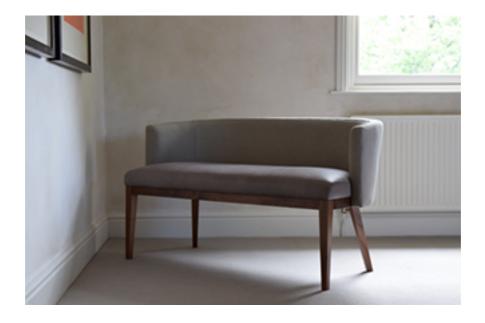

## THE BAGUTTA BENCH

£3,250

AOD51

Our bench seat offers seating for up to 3 people, it works perfectly with our Ivy table. The legs are handcarved from solid American walnut, all edges are softend to the touch. The timber is finished with two coats of lacquer, hand waxed and burnished. Upholstered with a linen & cotton back, 20,00 rubs and the seat is upholstered in Italian leather, Darwin, soft and dry to the touch with a stippled appreance. Made in England.

W 133 x D 62 x H 72 cm

Contact the studio for bespoke pieces.

Limited stock, avaliable to order.