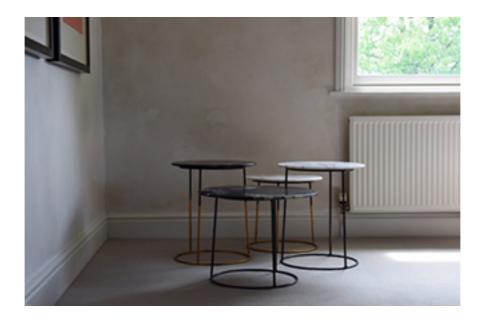

## THE GOLD 550 OCCASSIONAL TABLE

From £ 1150

Dia. 55 x H42 / 52 cm

Metal side table with marble top. The base is avaliable in two heights. Marble tops are all individual, no two are the same.

|                | Details:            |                    |
|----------------|---------------------|--------------------|
| Dalmata Marble | Oyster White Marble | Super White Marble |
| Low Gold Base  | Low Gold Base       | Low Gold Base      |
| AOD94          | AOD111              | AOD128             |
| £1,170         | £1,225              | £1,225             |
|                |                     |                    |
| Dalmata Marble | Oyster White Marble | Super White Marble |
| High Gold Base | High Gold Base      | High Gold Base     |
| AOD95          | AOD112              | AOD129             |
| £1,270         | £1,325              | £1,325             |