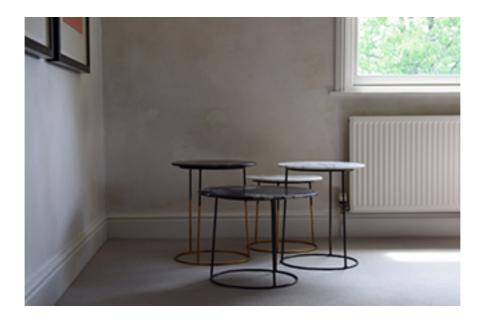

## THE BLACK 550 OCCASSIONAL TABLE

## From £950

Dia. 55 x H42 / 52 cm

Metal side table with marble top. The base is avaliable in two heights. Marble tops are all individual, no two are the same.

Details:

| Dalmata Marble  | Oyster White Marble | Super White Marble |
|-----------------|---------------------|--------------------|
| Low Black Base  | Low Balck Base      | Low Black Base     |
| AOD92           | AOD109              | AOD126             |
| £1,070          | £1,125              | £1,125             |
| Dalmata Marble  | Oyster White Marble | Super White Marble |
| High Black Base | High Black base     | High Black Base    |
| AOD93           | AOD110              | AOD127             |
| £1,170          | £1,225              | £1,225             |